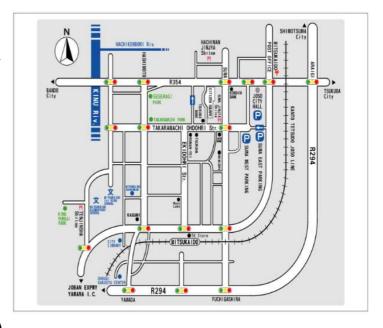

## **☆Place**

Joso City Hall, "Shimin Hall"

Address: Joso-shi Mitsukaido Suwa-machi 3222-3